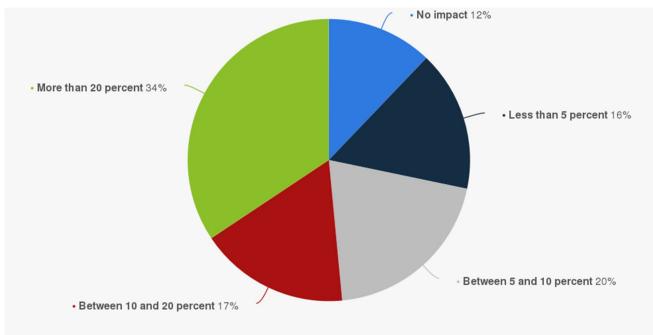

Source

Nvidia © Statista 2022 Additional Information:

Worldwide; 2020; 200 respondents; Global financial services professionals