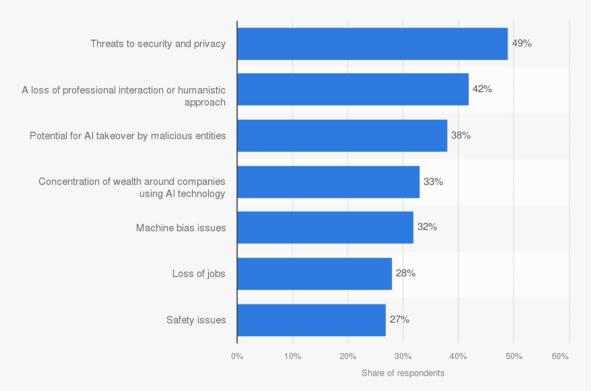

## Ethical concerns regarding use of artificial intelligence (AI) technologies in financial services industry worldwide as of January 2021

Worldwide; January 3 to 16, 2021; 150 respondents; Professionals in financial services industry

Misconceptions/
concerns
regarding the use
of AI in the
industry

The context

Source KPMG © Statista 2022

Current state of AI in education