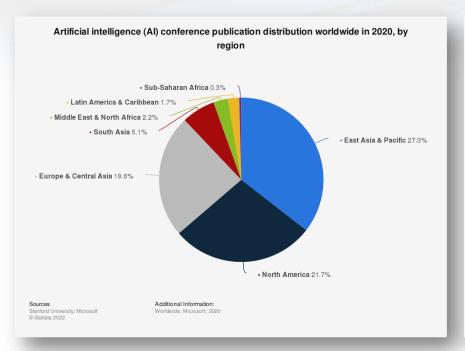

g and Sales   Service Development   Risk   Service Operations   Corporate Finance |

% of Respondents (Function)

Source: McKinsey; Stanford University (2022), Artificial Intelligence Index Report 2022





Increase in revenue of financial services companies worldwide because of the adoption of (AI) The context

Source

Nvidia © Statista 2022 Additional Information:

Worldwide; 2020; 200 respondents; Global financial services professionals

## Ethical concerns regarding use of artificial intelligence (AI) technologies in financial services industry worldwide as of January 2021





Worldwide; January 3 to 16, 2021; 150 respondents; Professionals in financial services industry



Misconceptions/
concerns
regarding the use
of AI in the
industry

The context

Source KPMG © Statista 2022











Current state of AI in education

### The academia's way forward













#### References - selection

- Bholat David, Susskind Daniel (2021). The assessment: artificial intelligence and financial services, *Oxford Review of Economic Policy*, 37(3), pages 417–434, <a href="https://doi.org/10.1093/oxrep/grab015">https://doi.org/10.1093/oxrep/grab015</a>
- European Commission, Directorate-General for Education, Youth, Sport and Culture (2022). Ethical guidelines on the use of artificial intelligence (AI) and data in teaching and learning for educators, Publications Office of the European Union, https://data.europa.eu/doi/10.2766/153756
- McKinsey, Stanford University (2022). *Artificial Intelligence Index Report*, page 161
- Nvidia (2021). The State of AI in Financial Services, pag