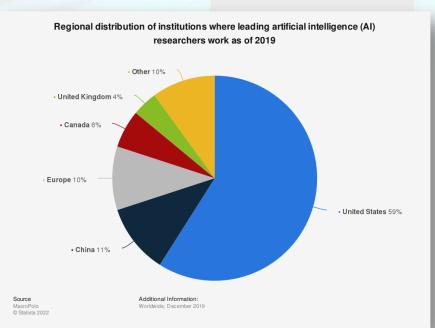

and Sales   Service Development   Risk   Service Operations   Corporate Finance |

% of Respondents (Function)

Source: McKinsey; Stanford University (2022), Artificial Intelligence Index Report 2022





Increase in revenue of financial services companies worldwide because of the adoption of (AI) The context

Source

Nvidia © Statista 2022 Additional Information:

Worldwide; 2020; 200 respondents; Global financial services professionals

## Ethical concerns regarding use of artificial intelligence (AI) technologies in financial services industry worldwide as of January 2021





Worldwide; January 3 to 16, 2021; 150 respondents; Professionals in financial services industry



Misconceptions/
concerns
regarding the use
of AI in the
industry

The context

Source KPMG © Statista 2022











Current state of AI in education

### The academia's way forward













#### References - selection

- Bholat David, Susskind Daniel (2021). The assessment: artificial intelligence and financial services, *Oxford Review of Economic Policy*, 37(3), pages 417–434, <a href="https://doi.org/10.1093/oxrep/grab015">https://doi.org/10.1093/oxrep/grab015</a>
- European Commission, Directorate-General for Education, Youth, Sport and Culture (2022). Ethical guidelines on the use of artificial intelligence (AI) and data in teaching and learning for educators, Publications Office of the European Union, https://data.europa.eu/doi/10.2766/153756
- McKinsey, Stanford University (2022). *Artificial Intelligence Index Report*, page 161
- Nvidia (2021). The State of AI in Financial Services, page