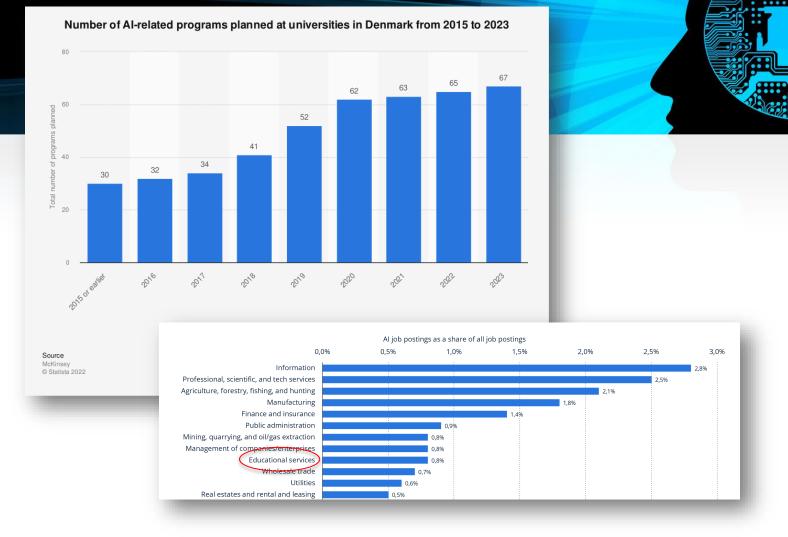

d Sales   Service Development   Risk   Service Operations   Corporate Finance |

% of Respondents (Function)

Source: McKinsey; Stanford University (2022), Artificial Intelligence Index Report 2022





Increase in revenue of financial services companies worldwide because of the adoption of (AI) The context

Source

Nvidia © Statista 2022 Additional Information:

Worldwide; 2020; 200 respondents; Global financial services professionals

## Ethical concerns regarding use of artificial intelligence (AI) technologies in financial services industry worldwide as of January 2021





Worldwide; January 3 to 16, 2021; 150 respondents; Professionals in financial services industry



Misconceptions/
concerns
regarding the use
of AI in the
industry

The context

Source KPMG © Statista 2022











Current state of AI in education

### The academia's way forward













#### References - selection

- Bholat David, Susskind Daniel (2021). The assessment: artificial intelligence and financial services, *Oxford Review of Economic Policy*, 37(3), pages 417–434, <a href="https://doi.org/10.1093/oxrep/grab015">https://doi.org/10.1093/oxrep/grab015</a>
- European Commission, Directorate-General for Education, Youth, Sport and Culture (2022). Ethical guidelines on the use of artificial intelligence (AI) and data in teaching and learning for educators, Publications Office of the European Union, https://data.europa.eu/doi/10.2766/153756
- McKinsey, Stanford University (2022). *Artificial Intelligence Index Report*, page 161
- Nvidia (2021). The State of AI in Financial Services, page 3